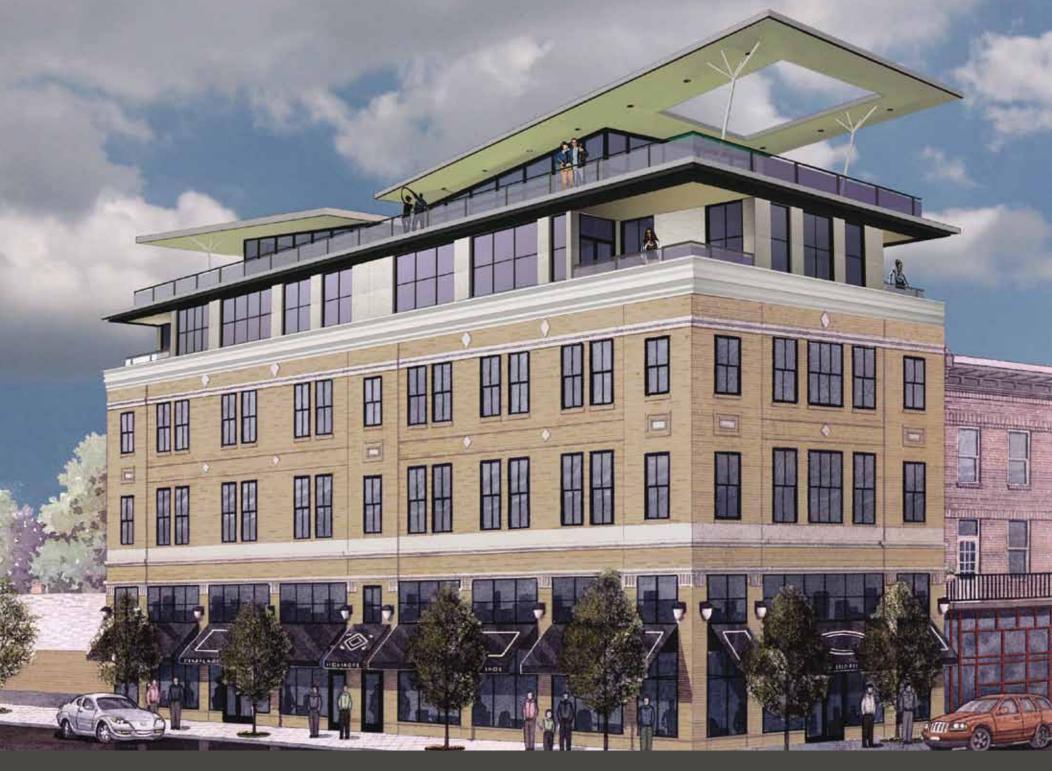

## "A" RESIDENCES

1550 SF, 2 Bedroom, 2 1/2 Bath

- Convenient Location close to neighborhood shops, Old City, and steps away from the Spring Garden El station, several bus routes at the corner.
- Dramatic southern facing large Pella windows with unparalleled city, riverfront and bridge views.
- European style frameless kitchen cabinetry with Caesarstone quartz counters.
- Soundproofing at corridor walls and ceilings, no party walls between the units, steel security barrier in corridor walls.
- Quarry tiled laundry/mechanical room.
- Natural gas for heating, hot water, clothes drying, & seethrough fireplace.

- Elevator building with controlled, keyless floor specfic access.
- Interiors are completely finished with concealed mechanicals, recessed lighting and some exposed brick.
- Prewired for security and home theater options, Verizon FIOS and Comcast cable service.
- Communal roof terrace and summer kitchen which can be reserved for private affairs.
- Six foot whirlpool tubs with verticle spas, Italian Porcelain & glass tiled baths.