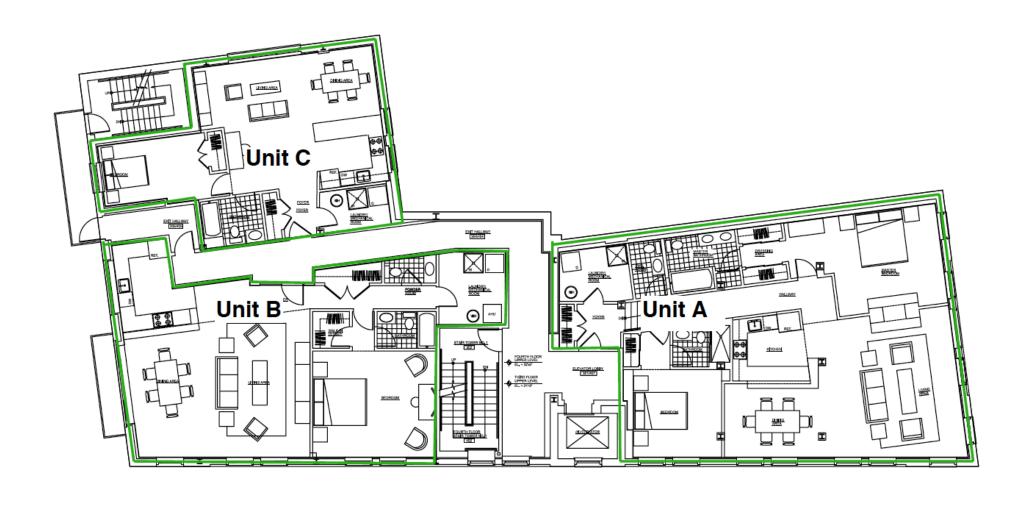

leled city, riverfront and bridge views.
- European style frameless kitchen cabinetry with Caesarstone quartz counters.
- Soundproofing at corridor walls and ceilings, no party walls between the units, steel security barrier in corridor walls.
- Quarry tiled laundry/mechanical room.
- Natural gas for heating, hot water, clothes drying, & seethrough fireplace.

- Elevator building with controlled, keyless floor specfic access.
- Interiors are completely finished with concealed mechanicals, recessed lighting and some exposed brick.
- Prewired for security and home theater options, Verizon FIOS and Comcast cable service.
- Communal roof terrace and summer kitchen which can be reserved for private affairs.
- Six foot whirlpool tubs with verticle spas, Italian Porcelain & glass tiled baths.





## **RESIDENCES** | A, B & C UNITS





## **RESIDENCES** | "A" UNITS