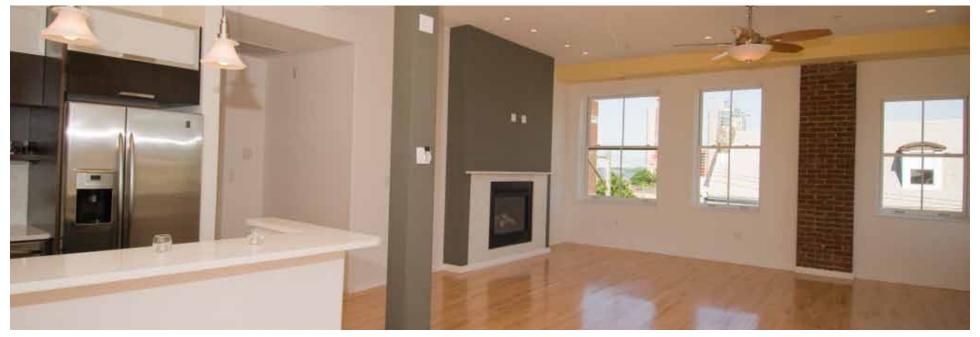

## "A" RESIDENCES

1550 SF, 2 Bedroom, 2 1/2 Bath

- Convenient Location close to neighborhood shops, Old City, and steps away from the Spring Garden El station, several bus routes at the corner.
- Dramatic southern facing large Pella windows with unparalleled city, riverfront and bridge views.
- European style frameless kitchen cabinetry with Caesarstone quartz counters.
- Soundproofing at corridor walls and ceilings, no party walls between the units, steel security barrier in corridor walls.
- Quarry tiled laundry/mechanical room.
- Natural gas for heating, hot water, clothes drying, & seethrough fireplace.

- Elevator building with controlled, keyless floor specfic access.
- Interiors are completely finished with concealed mechanicals, recessed lighting and some exposed brick.
- Prewired for security and home theater options, Verizon FIOS and Comcast cable service.
- Communal roof terrace and summer kitchen which can be reserved for private affairs.
- Six foot whirlpool tubs with verticle spas, Italian Porcelain & glass tiled baths.