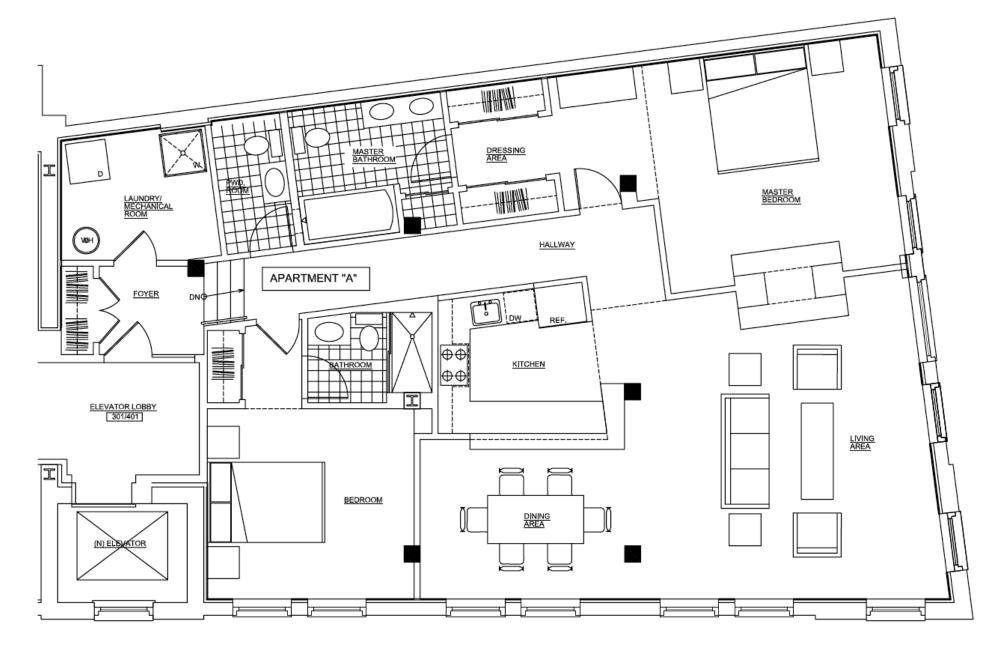

## "A" RESIDENCES

1550 SF, 2 Bedroom, 2 1/2 Bath

- Convenient Location close to neighborhood shops, Old City, and steps away from the Spring Garden El station, several bus routes at the corner.
- Dramatic southern facing large Pella windows with unparalleled city, riverfront and bridge views.
- European style frameless kitchen cabinetry with Caesarstone quartz counters.
- Soundproofing at corridor walls and ceilings, no party walls between the units, steel security barrier in corridor walls.
- Quarry tiled laundry/mechanical room.
- Natural gas for heating, hot water, clothes drying, & seethrough fireplace.

- Elevator building with controlled, keyless floor specfic access.
- Interiors are completely finished with concealed mechanicals, recessed lighting and some exposed brick.
- Prewired for security and home theater options, Verizon FIOS and Comcast cable service.
- Communal roof terrace and summer kitchen which can be reserved for private affairs.
- Six foot whirlpool tubs with verticle spas, Italian Porcelain & glass tiled baths.

## **RESIDENCES** | "A" UNITS