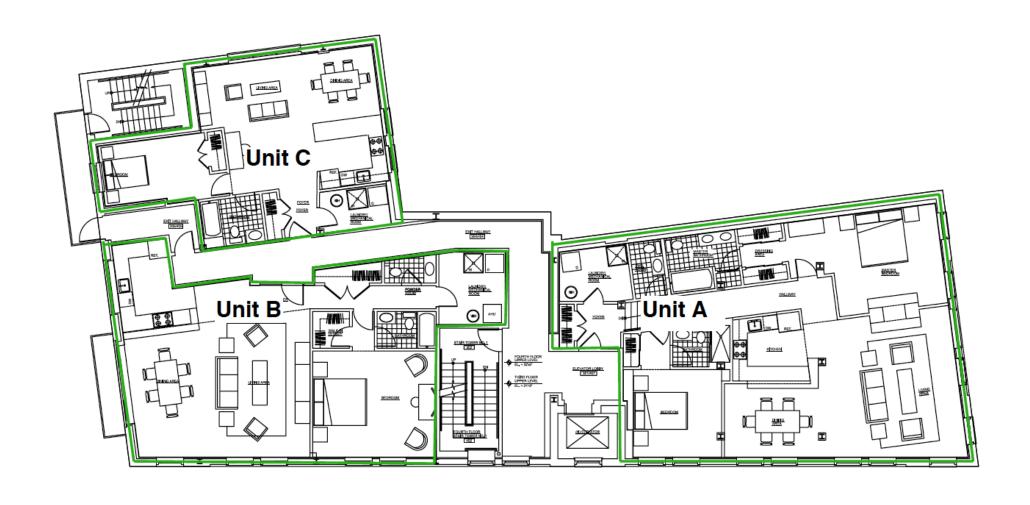

e Pella windows with unparalleled city, riverfront and bridge views.
- European style frameless kitchen cabinetry with Caesarstone quartz counters.
- Soundproofing at corridor walls and ceilings, no party walls between the units, steel security barrier in corridor walls.
- Oversized tiled laundry/mechanical room.
- Natural gas for heating, hot water, clothes drying, & seethrough fireplace.

- Elevator building with controlled, keyless floor specfic access.
- Interiors are completely finished with concealed mechanicals, recessed lighting and some exposed brick.
- Prewired for security and home theater options, Verizon FIOS and Comcast cable service.
- Communal roof terrace and summer kitchen which can be reserved for private affairs.
- Private balcony, large six foot glass tiled shower.





## **RESIDENCES** | A, B & C UNITS





## **RESIDENCES** | "B" UNITS