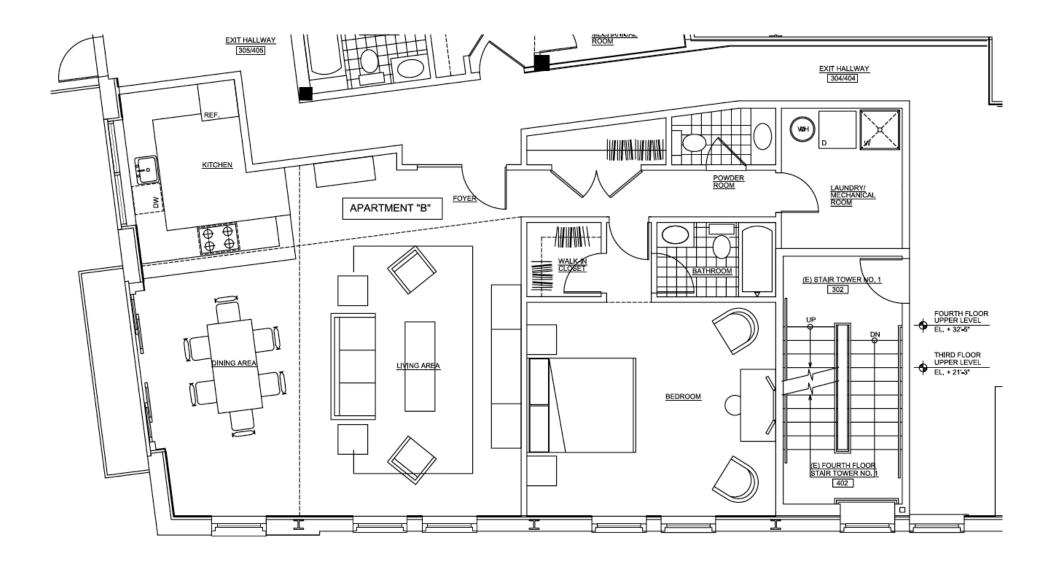

riverfront and bridge views.
- European style frameless kitchen cabinetry with Caesarstone quartz counters.
- Soundproofing at corridor walls and ceilings, no party walls between the units, steel security barrier in corridor walls.
- Oversized tiled laundry/mechanical room.
- Natural gas for heating, hot water, clothes drying, & seethrough fireplace.

- Elevator building with controlled, keyless floor specfic access.
- Interiors are completely finished with concealed mechanicals, recessed lighting and some exposed brick.
- Prewired for security and home theater options, Verizon FIOS and Comcast cable service.
- Communal roof terrace and summer kitchen which can be reserved for private affairs.
- Private balcony, large six foot glass tiled shower.





## **RESIDENCES** | A, B & C UNITS





## **RESIDENCES** | "B" UNITS