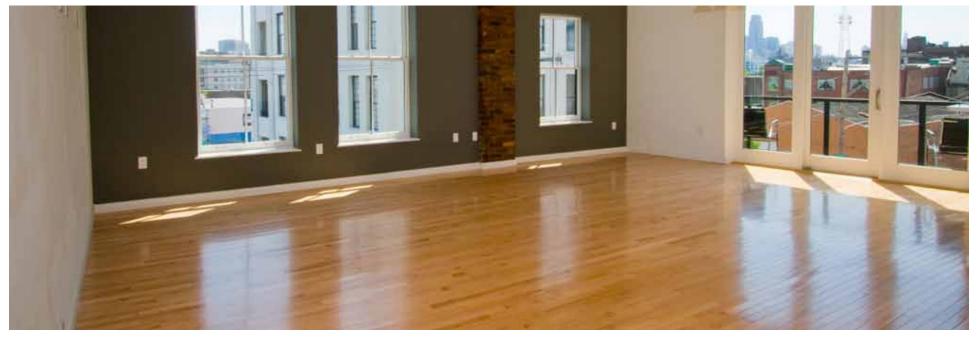

## "B" RESIDENCES

1,100 SF, 1 Bedroom, 1 1/2 Bath

- Convenient Location close to neighborhood shops, Old City, and steps away from the Spring Garden El station, several bus routes at the corner.
- Dramatic southern facing large Pella windows with unparalleled city, riverfront and bridge views.
- European style frameless kitchen cabinetry with Caesarstone quartz counters.
- Soundproofing at corridor walls and ceilings, no party walls between the units, steel security barrier in corridor walls.
- Oversized tiled laundry/mechanical room.
- Natural gas for heating, hot water, clothes drying, & seethrough fireplace.

- Elevator building with controlled, keyless floor specfic access.
- Interiors are completely finished with concealed mechanicals, recessed lighting and some exposed brick.
- Prewired for security and home theater options, Verizon FIOS and Comcast cable service.
- Communal roof terrace and summer kitchen which can be reserved for private affairs.
- Private balcony, large six foot glass tiled shower.