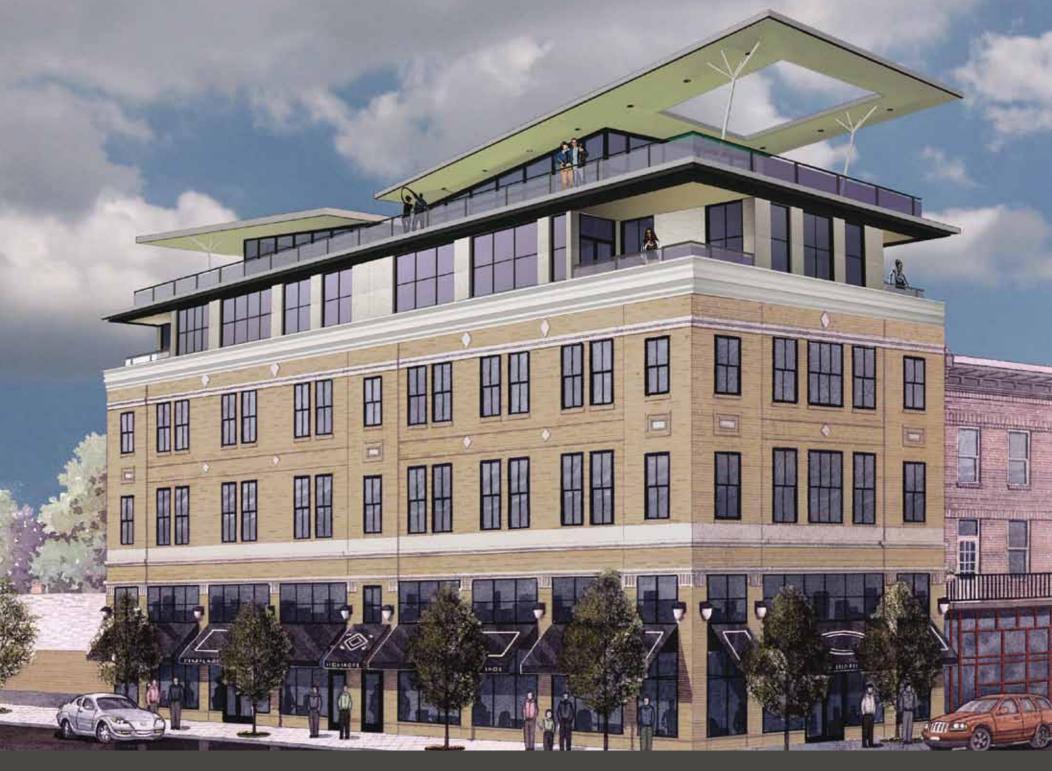

## "B" RESIDENCES

1,100 SF, 1 Bedroom, 1 1/2 Bath

- Convenient Location close to neighborhood shops, Old City, and steps away from the Spring Garden El station, several bus routes at the corner.
- Dramatic southern facing large Pella windows with unparalleled city, riverfront and bridge views.
- European style frameless kitchen cabinetry with Caesarstone quartz counters.
- Soundproofing at corridor walls and ceilings, no party walls between the units, steel security barrier in corridor walls.
- Oversized tiled laundry/mechanical room.
- Natural gas for heating, hot water, clothes drying, & seethrough fireplace.

- Elevator building with controlled, keyless floor specfic access.
- Interiors are completely finished with concealed mechanicals, recessed lighting and some exposed brick.
- Prewired for security and home theater options, Verizon FIOS and Comcast cable service.
- Communal roof terrace and summer kitchen which can be reserved for private affairs.
- Private balcony, large six foot glass tiled shower.